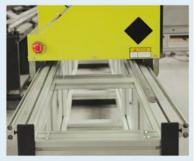

 Update the installation structure,
The whole connection structure using the 40X80MM thick Aluminum, even on the bottom base.

• The fix of the base is heavy Usteel; the cross beam update 80X100MM square steel from the 40X40MM Aluminum, Max support 150KG up.