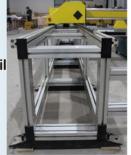

 Update the installation structure,
The whole connection structure using the 40X80MM thick Aluminum, even on the bottom base.

• The fix of the base is heavy Usteel; the cross beam update 80X100MM square steel from the 40X40MM Aluminum, Max support 150KG up.