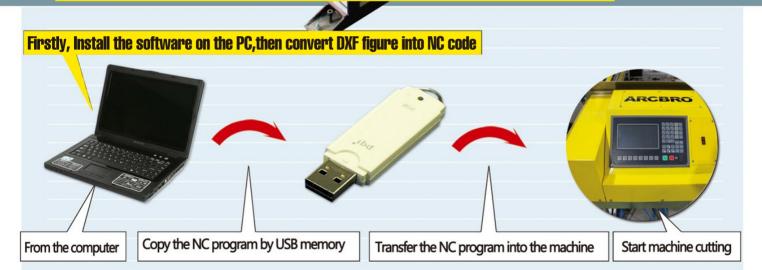

Portable CNC Cutting Machine - Battleship GT

## **The New Style Portable Gantry Cutter !!**

# **Battleship GT** Military Promise, Simple Installation !!!

Portable CNC Cutting Machine