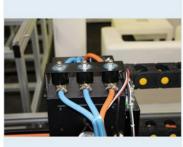

#### ARCBRO New THC

- Removing the flex outside the lifer so it won't wear out, less fault rate
- Put the PCB on the top of the THC so it won't close to the torch and lifetime is longer
- Flame and Plasma both are automatic
- The transmission speed of signal is 6 times of the traditional THC
- Battleship GT use Aluminum + Steel style, it has the light and endurable and stable feature, in addition we update the transmission details, the Battleship GT has more cutting performance:
- totally quick fix design, you will more easy assemble the machine.

 With the anti dust cooling fan.

- Easy to Maintance, Simple to open and adjust the motor or replace the spare parts.
- The guide on the rail is double size than ever, each guider has 2 wheel.
- Update into 3 electromagnetic valve for **Oxyfuel cutting**