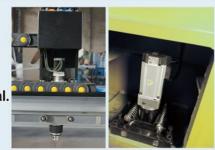

#### ARCBRO New THC

- Removing the flex outside the lifer so it won't wear out, less fault rate
- Put the PCB on the top of the THC so it won't close to the torch and lifetime is longer
- Flame and Plasma both are automatic
- The transmission speed of signal is 6 times of the traditional THC
- Battleship GT use Aluminum + Steel style, it has the light and endurable and stable feature, in addition we update the transmission details, the Battleship GT has more cutting performance:
- totally quick fix design, you will more easy assemble the machine.

 The powerful motor update, Panasonic servo system optional.

AKCBRO

- The Aluminum support update 40X80MM from 40X40MM:
- The width of the machine car rail update 420MM from 320MM;
- The rack update 17X17MM 1.5 from 10X10MM 1.0.