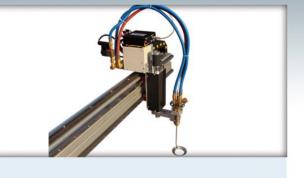

#### ARCBRO New THC

- Removing the flex outside the lifer so it won't wear out, less fault rate
- Put the PCB on the top of the THC so it won't close to the torch and lifetime is longer
- Flame and Plasma both are automatic
- The transmission speed of signal is 6 times of the traditional THC
- Battleship GT use Aluminum + Steel style, it has the light and endurable and stable feature, in addition we update the transmission details, the Battleship GT has more cutting performance:
- totally quick fix design, you will more easy assemble the machine.

 With the anti dust cooling fan.

- Easy to Maintance, Simple to open and adjust the motor or replace the spare parts.
- The guide on the rail is double size than ever, each guider has 2 wheel.
- Update into 3 electromagnetic valve for **Oxyfuel cutting**